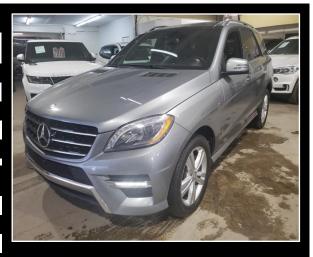

## **Auto Ultimax**

6050 St-Jacques Ouest Montreal H4A2G4

514 487-0009

| Vehicle                                   |                 |
|-------------------------------------------|-----------------|
| Mercedes-benz M-Class ML 350 BlueTEC AWD- |                 |
| DIESEL BL                                 |                 |
| Year                                      | Odometer        |
| 2015                                      | 89275           |
| Transmission                              | Traction        |
| Automatic                                 | All wheel drive |
| Engine                                    | Fuel            |
| 6 cylinders                               | <b>D10001</b>   |
| Serial number                             | Stock number    |
| 4JGDA2EB9FA448210                         | 1365            |
| Color                                     | Certified       |
| Grey                                      |                 |

## **Comments**

AWD-DIESEL BLUETEC-NAVIGATION-360 CAMERA-PANORAMIC ROOF-HEATED STEERING WHEEL-HEATED FRONT & REAR SEATS-LEATHER-BLUETOOTH-MAGS FINANCING AVAILABLE

Repairs Warranty WarrantyDescriptionText! Legal warranty: D - None (LPC 37,38)